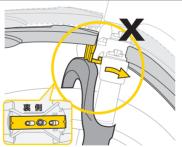

告: ディフェンダーM1をサス フォークへ取り付けるときは、フォークの 作動範囲で接触することが無いことを確 認してください。フォークと接触するよ うなことがあれば、ディフェンダーM1 や自転車を破損させたり、ケガを負った りする恐れがあります。



んどのスタンダード フロン トフォークに取付けることが できますが、フォー ク肩の厚 みが 60mmを超えるものや 、**1.5**"ヘッドセット規格 には取付けできません。









ディフェンダーM2の取付け角度 を調整する際にはディフェンダー M2とタイヤの問隔をホイール可 動量より多くなるようにしてく ださい。不正確な角度と間隔は ディフェンダーM2や自転車を破 損させたり、ケガを負ったりする 恐れが あります。



#### 可動ジョイント クランプ適合範囲: #25.4~#31.2 mm または #30.8~#34.9 mm



### 取付角度調整





# 注 意

ディフェンダーM2を 取付けた後、角度調整 ボルトを緩め、フェン ダーが適正な 取付角度 になるように再調整し てボルトを締めなおし ます。角度調整ボルト を緩める際は、歯付ナ ット アッセンブリが 分解する恐れがありま すので、6回転以上反 時計方向に回さないよ うにしてください。

## 保障期間

ご購入日より2年間:製造上の欠陥による機械部品の不良が対象です。

# 保障の請求

保障を受けるには、ご購入日の日付の入った領収書が必要です。領収書なしで保障を受ける場合の保障期間は製造年月日から起算させていただきます。お客様の事故などによる外的要因、誤使用、 改造、およびこの取扱説明書に従わない本来の用途以外のご使用による故障は保障を受けられません。故障した製品は故障状況を明記して、お買上げの販売店へお持ちください。お送り