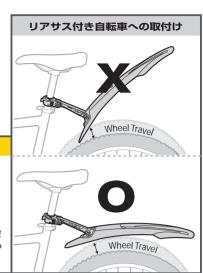

ディフェンダーM2の取付け角度 を調整する際にはディフェンダー M2とタイヤの問隔をホイール可 動量より多くなるようにしてく ださい。不正確な角度と間隔は ディフェンダーM2や自転車を破 損させたり、ケガを負ったりする 恐れが あります。