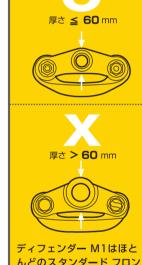

告: ディフェンダーM1をサス フォークへ取り付けるときは、フォークの 作動範囲で接触することが無いことを確 認してください。フォークと接触するよ うなことがあれば、ディフェンダーM1 や自転車を破損させたり、ケガを負った りする恐れがあります。

んどのスタンダード フロン トフォークに取付けることが できますが、フォー ク肩の厚 みが 60mmを超えるものや 、**1.5**"ヘッドセット規格 には取付けできません。