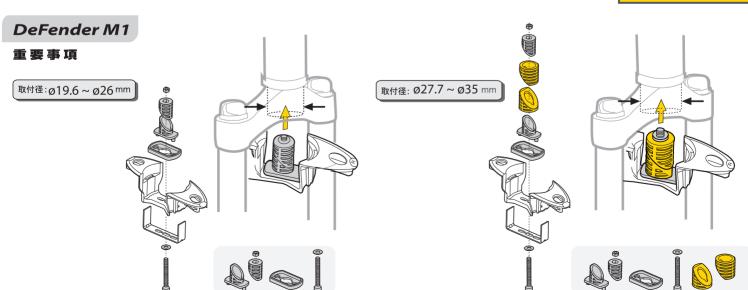

告: ディフェンダーM1をサス フォークへ取り付けるときは、フォークの 作動範囲で接触することが無いことを確 認してください。フォークと接触するよ うなことがあれば、ディフェンダーM1 や自転車を破損させたり、ケガを負った りする恐れがあります。

んどのスタンダード フロン トフォークに取付けることが できますが、フォー ク肩の厚 みが 60mmを超えるものや 、**1.5**"ヘッドセット規格 には取付けできません。