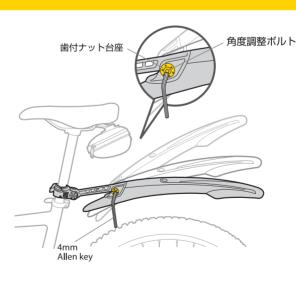

### 取付角度調整

# 注 意

ディフェンダーM2を 取付けた後、角度調整 ボルトを緩め、フェン ダーが適正な 取付角度 になるように再調整し てボルトを締めなおし ます。角度調整ボルト を緩める際は、歯付ナ ット アッセンブリが 分解する恐れがありま すので、6回転以上反 時計方向に回さないよ うにしてください。