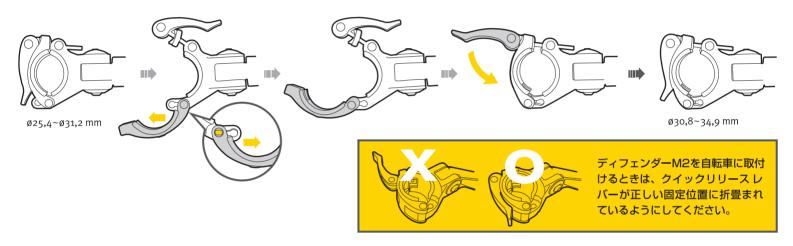

#### 可動ジョイント クランプ適合範囲: #25.4~#31.2 mm または #30.8~#34.9 mm

### 取付角度調整

# 注 意

ディフェンダーM2を 取付けた後、角度調整 ボルトを緩め、フェン ダーが適正な 取付角度 になるように再調整し てボルトを締めなおし ます。角度調整ボルト を緩める際は、歯付ナ ット アッセンブリが 分解する恐れがありま すので、6回転以上反 時計方向に回さないよ うにしてください。