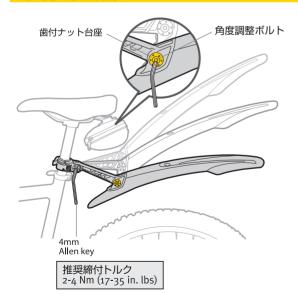

### 取付角度調整

# 注 意

ディフェンダーM2を 取付けた後、角度調整 ボルトを緩め、フェン ダーが適正な 取付角度 になるように再調整し てボルトを締めなおし ます。角度調整ボルト を緩める際は、歯付ナ ット アッセンブリが 分解する恐れがありま すので、6回転以上反 時計方向に回さないよ うにしてください。