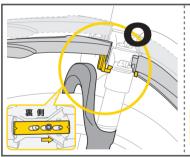

告: ディフェンダーM1をサス フォークへ取り付けるときは、フォークの 作動範囲で接触することが無いことを確 認してください。フォークと接触するよ うなことがあれば、ディフェンダーM1 や自転車を破損させたり、ケガを負った りする恐れがあります。



んどのスタンダード フロン トフォークに取付けることが できますが、フォー ク肩の厚 みが 60mmを超えるものや 、**1.5**"ヘッドセット規格 には取付けできません。









ディフェンダーM2の取付け角度 を調整する際にはディフェンダー M2とタイヤの問隔をホイール可 動量より多くなるようにしてく ださい。不正確な角度と間隔は ディフェンダーM2や自転車を破 損させたり、ケガを負ったりする 恐れが あります。



#### 可動ジョイント クランプ適合範囲: #25.4~#31.2 mm または #30.8~#34.9 mm



### 取付角度調整





# 注 意

ディフェンダーM2を 取付けた後、角度調整 ボルトを緩め、フェン ダーが適正な 取付角度 になるように再調整し てボルトを締めなおし ます。角度調整ボルト を緩める際は、歯付ナ ット アッセンブリが 分解する恐れがありま すので、6回転以上反 時計方向に回さないよ うにしてください。

## 保障期間

ご購入日より2年間:製造上の欠陥による機械部品の不良が対象です。

# 保障の請求

保障を受けるには、ご購入日の日付の入った領収書が必要です。領収書なしで保障を受ける場合の保障期間は製造年月日から起算させていただきます。お客様の事故などによる外的要因、誤使用、 改造、およびこの取扱説明書に従わない本来の用途以外のご使用による故障は保障を受けられません。故障した製品は故障状況を明記して、お買上げの販売店へお持ちください。お