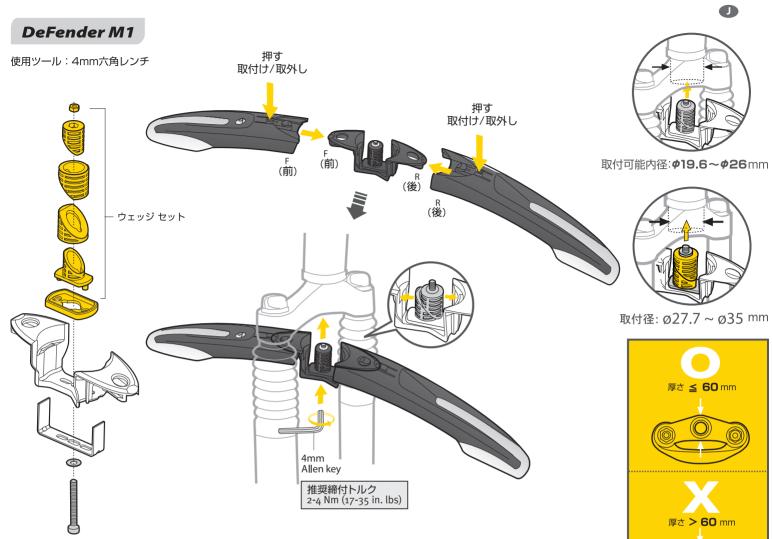

告: ディフェンダーM1をサス フォークへ取り付けるときは、フォークの 作動範囲で接触することが無いことを確 認してください。フォークと接触するよ うなことがあれば、ディフェンダーM1 や自転車を破損させたり、ケガを負った りする恐れがあります。

んどのスタンダード フロン トフォークに取付けることが できますが、フォー ク肩の厚 みが 60mmを超えるものや 、**1.5**"ヘッドセット規格 には取付けできません。